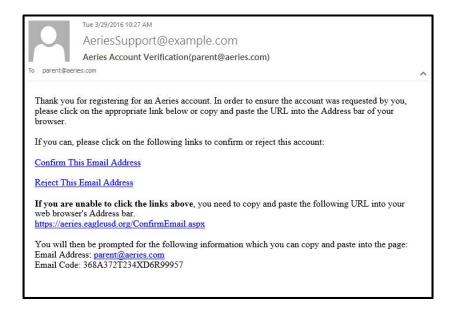

• Step 3: you will then receive a verification email (see below for an example)

- Click on Confirm This Email Address
- Find the email code on the email received and enter the code, Click Accept

• After confirming the email address, click on Return to Login Page