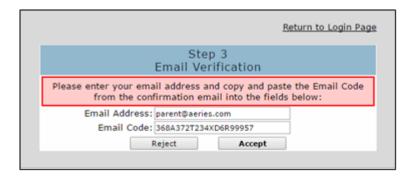

• Step 3: you will then receive a verification email (see below for an example)

- Click on Confirm This Email Address
- Find the email code on the email received and enter the code, Click Accept

• After confirming the email address, click on Return to Login Page