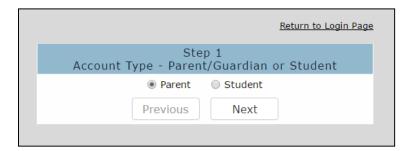

### Steps to Create a Parent Portal Account

- Click on Create New Account
- Step 1: Choose the account type and click Next

- Step 2: Enter a valid email address where you would like to receive the confirmation link for this account.
- Verify your email by entering it again
- Enter a new password and Retype your password
- Click Next